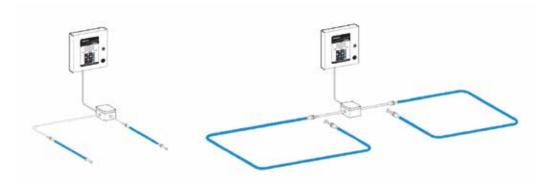

The diagram below shown two typical system configurations when using the FGD-L8304: